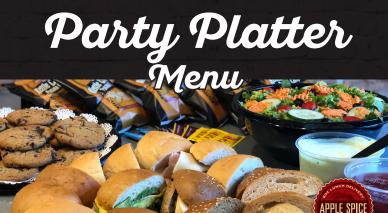

SANDWICH TRAYS

We use freshely baked bread so sandwich trays must be ordered at least a day in advance.

Trays include an assortment of Turkey Breast, Baked Ham and Roast Beef sandwiches with lettuce, tomato and cheese made on our famous, freshly baked Honey Wheat, 13-Grain and Sourdough bread. Mustard, Mayonnaise and our sauces are served on the side.

Check out our Sandwich Buffet on our Catering Menu if you want the full menu.

| SMALL PARTY TRAY (Serves 5-8)                                   | 36.00        |
|-----------------------------------------------------------------|--------------|
| 5 Sandwiches - cut in half                                      | A SECTION OF |
| MEDIUM PARTY TRAY (Serves 10-15) 10 Sandwiches - cut in half    | 69.00        |
| LARGE PARTY TRAY (Serves 20